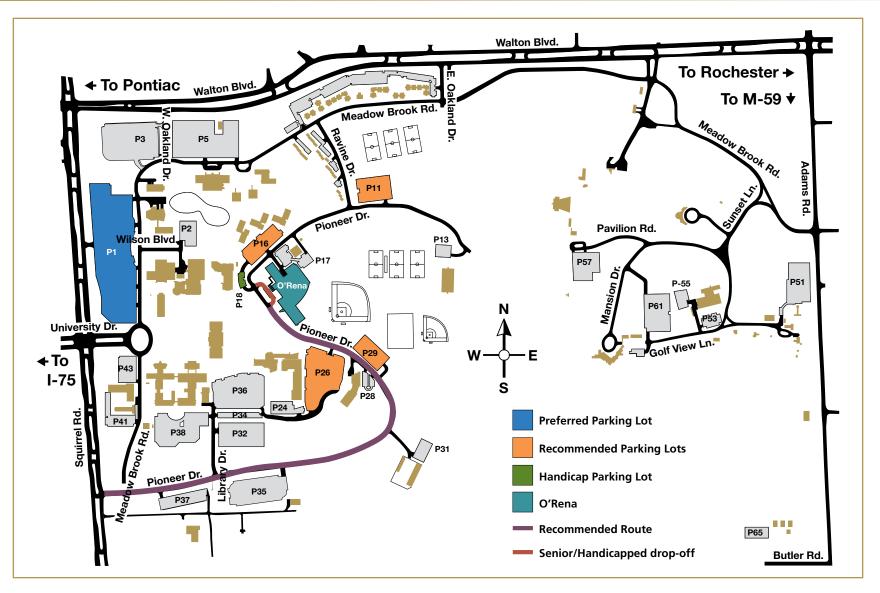

## **COMMENCEMENT MAP**

Oakland University offers multiple entrances and exits to make your visit to OU safe and convenient. The map above provides a guideline for the best entry and exit routes for you, depending upon your location.

**The P1 parking lot** is the most easily accessible and fastest entry and exit point on commencement day. Once parked you will have approximately a five-minute walk to the **O'Rena**.

## PLEASE NOTE:

- **Pioneer Drive** is the most efficient entry from and exit to Squirrel Road. If possible, please use Pioneer Drive.
- **The P18 parking lot** is handicap accessible parking only.
- **The O'Rena circle drive** is reserved exclusively for senior and handicap drop-offs.